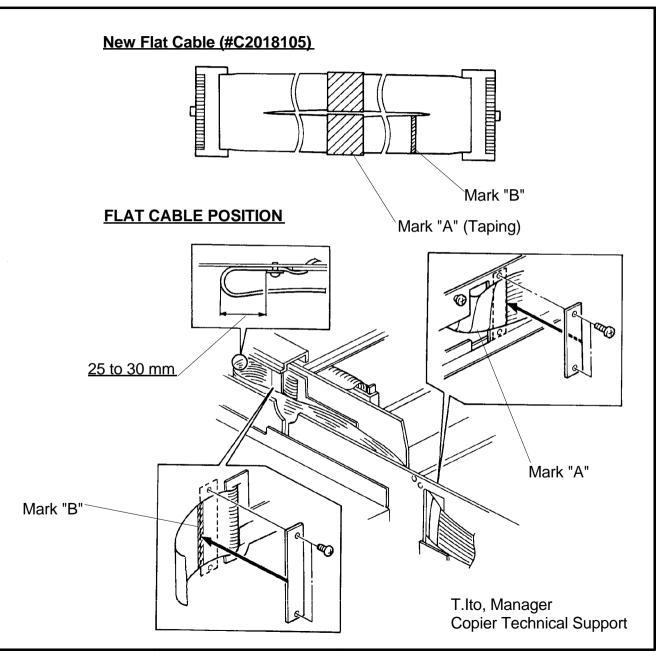

To facilitate assembly on the production line, marks ("A" and "B") have been added to the flat cable between the machine frame and scanner unit. On the production line the flat cable is assembled as shown in the illustration.

**NOTE:** This modification is applied to the USA and Canada version machines only. The other version machines are still using a different flat cable (#C2038067).

If the flat cable is not correctly installed, it may be distorted or crimped when the scanner unit is open. (To prevent the flat cable from being damaged by the edge of the frame, a strip of tape (Mark "A") has been added to the flat cable.) The flat cable is correctly positioned as shown in "FLAT CABLE POSITION" when the scanner unit is open.