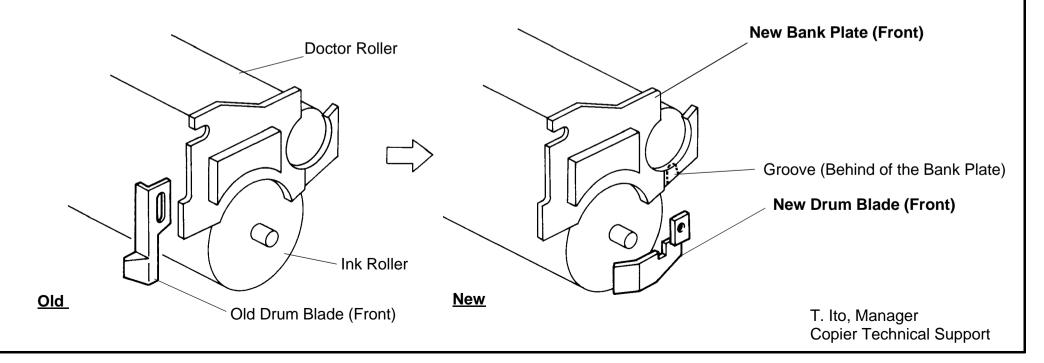

Especially when the print volume is large, ink builds-up on the ink roller edges and may transfer to inside of the drum screen and leak from the drum edges. To prevent this, the following modifications have been implemented:

- 1. To scrape off the built-up ink on the ink roller edges, the front and rear drum blades have been changed as shown below. (The old type drum blades scraped the inside of the drum screen.)
- 2. To prevent built-up ink on the ink roller edges from being scraped off by the edge of the bank plates and falling on the inside of the drum screen, a groove has been hollowed out at the edge of the front and rear bank plates.
- 3. To allow installation of the new drum blades, a hole has been added to the front and rear side plates of the ink roller unit (Front/Rear Side Plate Ink Roller: Not shown in illustration).