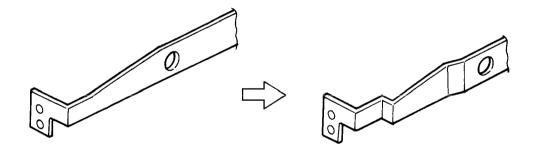

To improve durability of the front door hinges, the upper and lower hinges and the hinge brackets have been changed.

If the hinges are bent by being opened and closed roughly, the front door may get unhinged. The shaft in the hinges has been lengthened from 2.5mm to 5.9mm to prevent this. However, the shaft, which was installed in the hinges (main body side) in the old type, is now being installed in the hinge brackets (front cover side) as shown below. Therefore, there is interchangeability only as a set of the upper and lower hinges and the two brackets.