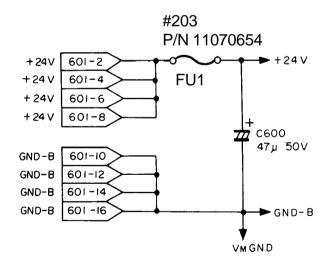

It has been reported that IC113 and IC117 were sometimes damaged due to excessive current. To ensure the reliability and durability of the main control board, the following parts have been added to the main control board.

FU1 Newly added P/N 11070655, Index No.203 FU2 Newly added P/N 11070654, Index No.202

| Tr.         |            |              |           |                           |
|-------------|------------|--------------|-----------|---------------------------|
| MODEL NAME  | V/Hz       | DESTINATION  | CODE      | SERIAL NUMBER             |
| Ges 5170    | 120/60     | USA, Canada  | C203 - 12 | From September Production |
| Ricoh SS950 | 120/60     | USA, Canada  | C203 - 17 | From September Production |
| Ges 5170    | 220/50     | Europe       | C203 - 22 | From September Production |
| Rex 1070    | 220/50     | Europe       | C203 - 24 | From September Production |
| Ricoh SS950 | 220,240/50 | Europe, etc. | C203 - 27 | From September Production |
| Ges 5130    | 120/60     | USA, Canada  | C204 - 12 | From September Production |
| Ges 5130    | 120/60     | Europe       | C204 - 22 | From September Production |
| Rex 1060    | 220/50     | Europe       | C204 - 24 | From September Production |
| Ricoh SS930 | 220,240/50 | Europe, etc. | C204 - 27 | From September Production |
| Rex 1140    | 120/60     | Canada       | C205 - 10 | 114088043                 |
| Ges 5210    | 120/60     | USA, Canada  | C205 - 12 | SI52101706                |
| Ges 5210    | 110/60     | Taiwan       | C205 - 13 | 521022097                 |
| Rex 1140    | 110/60     | Taiwan       | C205 - 14 | 114044016                 |
| Ricoh SS915 | 120/60     | USA, Canada  | C205 - 17 | 263009XXXX                |
| Ricoh SS915 | 110/50     | Europe, etc. | C205 - 19 | 263009XXXX                |
| Ges 5210    | 220/50     | Europe       | C205 - 22 | 521012130                 |
| Rex 1140    | 220/50     | Europe       | C205 - 24 | 114051305                 |
| Ricoh SS915 | 220,240/50 | Europe, etc. | C205 - 27 | 2630080001                |