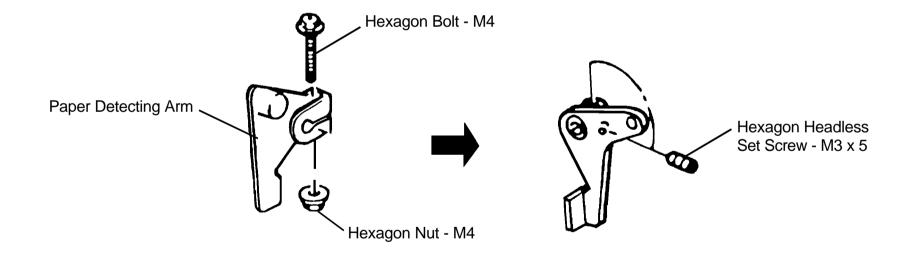

(1) When old and new parts are not mutually interchangeable, use additional parts or an assembly part as indicated in "Parts needed for replacement by new part" to install the new part.

If the machine is used under extremely low humidity and temperature conditions, master paper may be wraped around the upper master feed roller or upper reverse roller when master paper is feeding. This symptom is due to heavy static in such circumstances.

To increase the master paper feeding ability even under such circumstances, the upper master feed roller has been changed to an electrically conductive type. Also, the upper reverse roller has been changed to an anti-static type.

- NOTE: \* The color of the upper reverse roller has been changed from gray to pink.
  - \* The shaft of the new upper master feed roller has a groove for identification. (However, some of the first production rollers do not have the groove. They can be distinguished by the part number.)