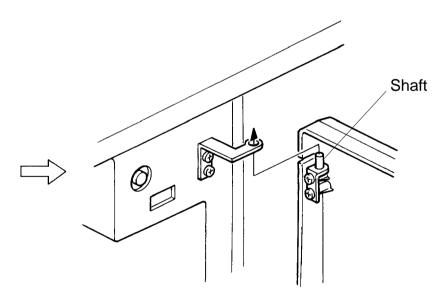

## This MB supplements MB no. 59

issued on November 30, 1990.

To facilitate servicing, the drum clamper ass'y has been registered as a service part. Use this assembled part when the old type clamper plate and/or drum clamper base ass'y are replaced.

NOTE: The difference between the drum clamper ass'y #C2034565 (for models C201, C203, C204, and C206) and #C2074948 (for models C205, C207, and C208) is the color of the base plate of the drum clamper base ass'y only. The base plate's color of #C2074948 is black to ensure the drum master detection sensor function.