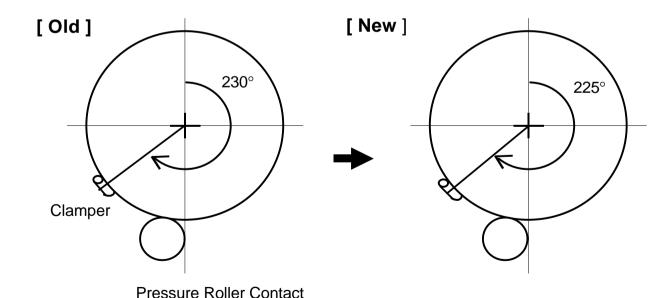

To ensure the printing quality on the leading part of the paper, the shape of the print pressure cam has been changed. If there is solid fill image on the leading part of the original and the printing speed is high (4 or 5 step), a low density horizontal band may appear about 30 millimeters from the leading edge of the print. This is caused by pressure roller bound when the pressure roller contacts the drum surface. The new print pressure cam applies the print pressure to the pressure roller 5 degrees faster in the drum rotation angle. (The pressure roller contacts the drum about 7 millimeters before the leading edge of the paper.)

NOTE: When the new print pressure cam is installed, the exit pawl timing is also changed. (The exit pawl approaches the drum 5 degrees faster in the drum rotation angle.) Therefore, it is necessary to make sure that the exit pawl does not contact the master clamper. (Readjust the exit pawl timing if necessary.)