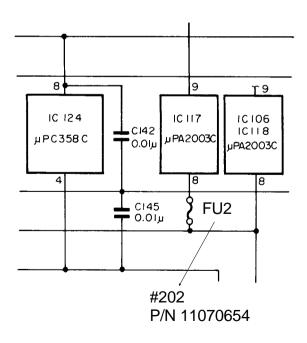

It has been reported that IC113 and IC117 were sometimes damaged due to excessive current. To ensure the reliability and durability of the main control board, the following parts have been added to the main control board.

FU1 Newly added P/N 11070655, Index No.203 FU2 Newly added P/N 11070654, Index No.202

| Tr.         |            |              |           |                           |
|-------------|------------|--------------|-----------|---------------------------|
| MODEL NAME  | V/Hz       | DESTINATION  | CODE      | SERIAL NUMBER             |
| Ges 5170    | 120/60     | USA, Canada  | C203 - 12 | From September Production |
| Ricoh SS950 | 120/60     | USA, Canada  | C203 - 17 | From September Production |
| Ges 5170    | 220/50     | Europe       | C203 - 22 | From September Production |
| Rex 1070    | 220/50     | Europe       | C203 - 24 | From September Production |
| Ricoh SS950 | 220,240/50 | Europe, etc. | C203 - 27 | From September Production |
| Ges 5130    | 120/60     | USA, Canada  | C204 - 12 | From September Production |
| Ges 5130    | 120/60     | Europe       | C204 - 22 | From September Production |
| Rex 1060    | 220/50     | Europe       | C204 - 24 | From September Production |
| Ricoh SS930 | 220,240/50 | Europe, etc. | C204 - 27 | From September Production |
| Rex 1140    | 120/60     | Canada       | C205 - 10 | 114088043                 |
| Ges 5210    | 120/60     | USA, Canada  | C205 - 12 | SI52101706                |
| Ges 5210    | 110/60     | Taiwan       | C205 - 13 | 521022097                 |
| Rex 1140    | 110/60     | Taiwan       | C205 - 14 | 114044016                 |
| Ricoh SS915 | 120/60     | USA, Canada  | C205 - 17 | 263009XXXX                |
| Ricoh SS915 | 110/50     | Europe, etc. | C205 - 19 | 263009XXXX                |
| Ges 5210    | 220/50     | Europe       | C205 - 22 | 521012130                 |
| Rex 1140    | 220/50     | Europe       | C205 - 24 | 114051305                 |
| Ricoh SS915 | 220,240/50 | Europe, etc. | C205 - 27 | 2630080001                |