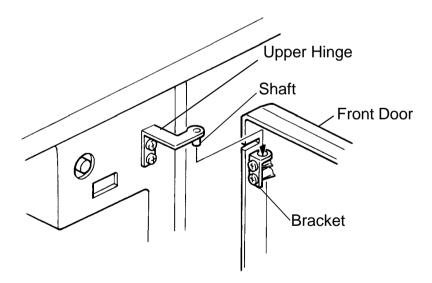

To improve durability of the front door hinges, the upper and lower hinges and the hinge brackets have been changed.

If the hinges are bent by being opened and closed roughly, the front door may get unhinged. The shaft in the hinges has been lengthened from 2.5mm to 5.9mm to prevent this. However, the shaft, which was installed in the hinges (main body side) in the old type, is now being installed in the hinge brackets (front cover side) as shown below. Therefore, there is interchangeability only as a set of the upper and lower hinges and the two brackets.