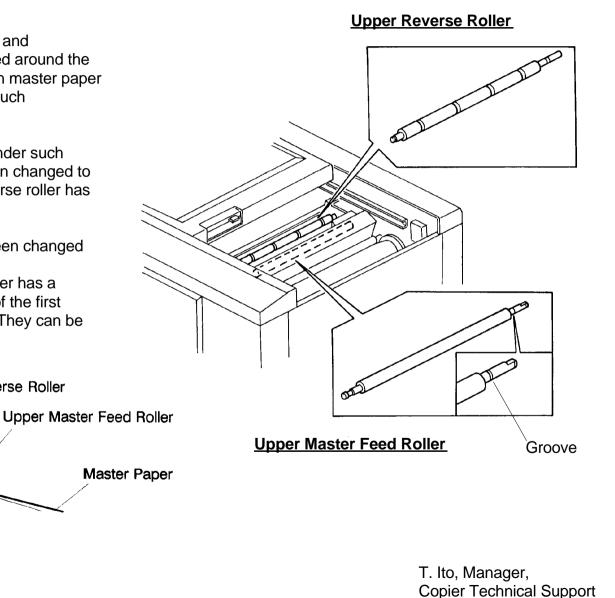

(1) When old and new parts are not mutually interchangeable, use additional parts or an assembly part as indicated in "Parts needed for replacement by new part" to install the new part.

If the machine is used under extremely low humidity and temperature conditions, master paper may be wraped around the upper master feed roller or upper reverse roller when master paper is feeding. This symptom is due to heavy static in such circumstances.

To increase the master paper feeding ability even under such circumstances, the upper master feed roller has been changed to an electrically conductive type. Also, the upper reverse roller has been changed to an anti-static type.

- NOTE: \* The color of the upper reverse roller has been changed from gray to pink.
  - \* The shaft of the new upper master feed roller has a groove for identification. (However, some of the first production rollers do not have the groove. They can be distinguished by the part number.)

Upper Reverse Roller

**Paper Wraping** 

**ISSUED ON: Oct. 31, '90** 

| MODEL NAME  | V/Hz       | DESTINATION  | CODE      | SERIAL NUMBER             |
|-------------|------------|--------------|-----------|---------------------------|
| Ges 5170    | 120/60     | USA, Canada  | C203 - 12 | From September Production |
| Ricoh SS950 | 120/60     | USA, Canada  | C203 - 17 | From September Production |
| Ges 5170    | 220/50     | Europe       | C203 - 22 | From September Production |
| Rex 1070    | 220/50     | Europe       | C203 - 24 | From September Production |
| Ricoh SS950 | 220,240/50 | Europe, etc. | C203 - 27 | From September Production |
| Ges 5130    | 120/60     | USA, Canada  | C204 - 12 | From September Production |
| Ges 5130    | 120/60     | Europe       | C204 - 22 | From September Production |
| Rex 1060    | 220/50     | Europe       | C204 - 24 | From September Production |
| Ricoh SS930 | 220,240/50 | Europe, etc. | C204 - 27 | From September Production |
| Rex 1140    | 120/60     | Canada       | C205 - 10 | 114088043                 |
| Ges 5210    | 120/60     | USA, Canada  | C205 - 12 | SI52101506                |
| Ges 5210    | 110/60     | Taiwan       | C205 - 13 | From September Production |
| Rex 1140    | 110/60     | Taiwan       | C205 - 14 | From September Production |
| Ricoh SS915 | 120/60     | USA, Canada  | C205 - 17 | From September Production |
| Ricoh SS915 | 110/50     | Europe, etc. | C205 - 19 | From September Production |
| Ges 5210    | 220/50     | Europe       | C205 - 22 | 521011787                 |
| Rex 1140    | 220/50     | Europe       | C205 - 24 | 114051211                 |
| Ricoh SS915 | 220,240/50 | Europe, etc. | C205 - 27 | 2630080001                |