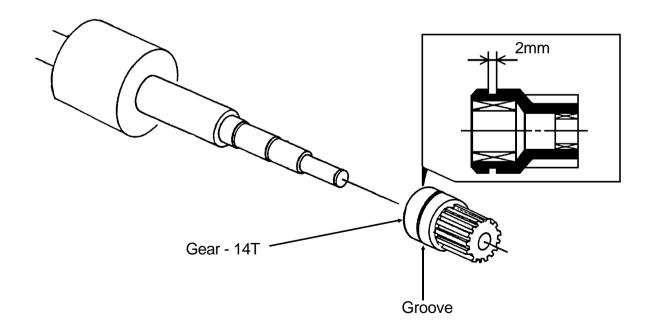

(2) The mark to the left of the slash indicates whether the old part can be used in the new machine, and the mark to the right indicates whether the new part can be used

It was reported that on some machines in the field, the image position varies. Although this is a very rare case, at worst this happened after making about 200, 000 prints. On the problem machine, the one-way clutch inside the 2nd feed roller gear slips just when the 2nd feed rollers start feeding a sheet. (The paper feed start timing is delayed.) This makes the image position vary, i.e. move up or down in paper feed direction. After investigation, it was found that the grease inside the one-way clutch changes in quality and damage the inside surface of the clutch. The new 2nd feed roller gear contains a new type of grease that does not change in quality unlike the old one. To distinguish the new gear from the old one, a groove is made on the new gear.