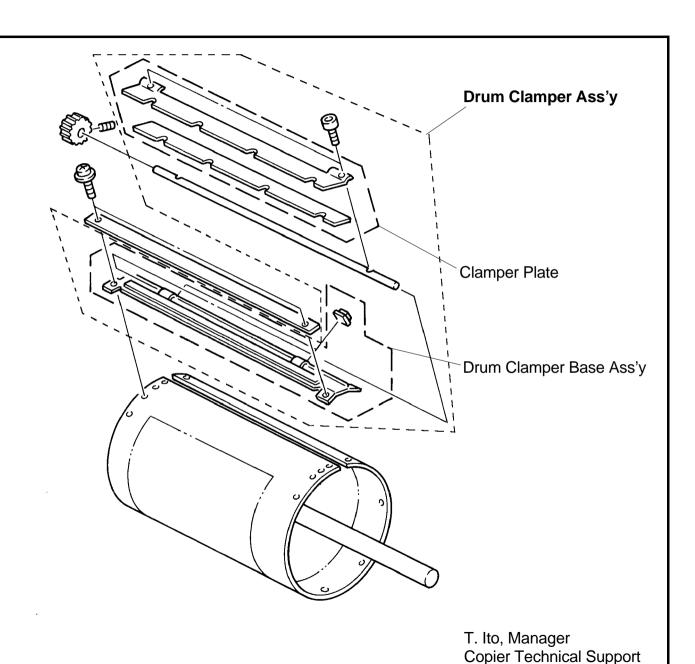

## This MB supplements MB no. 59

issued on November 30, 1990.

To facilitate servicing, the drum clamper ass'y has been registered as a service part. Use this assembled part when the old type clamper plate and/or drum clamper base ass'y are replaced.

NOTE: The difference between the drum clamper ass'y #C2034565 (for models C201, C203, C204, and C206) and #C2074948 (for models C205, C207, and C208) is the color of the base plate of the drum clamper base ass'y only. The base plate's color of #C2074948 is black to ensure the drum master detection sensor function.